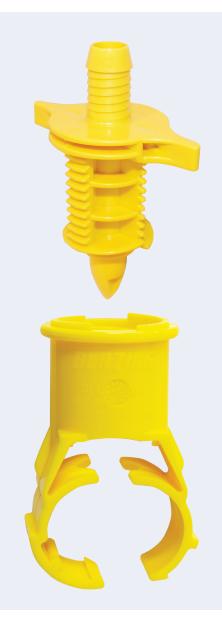

For Polyethylene Pipe

## **NO TOOLS REQUIRED! 10 SECOND INSTALLATION**

**Twist** 

## **Blazing Saddles**

| SKU#                     | Tap Color | Size              | Selling Unit |
|--------------------------|-----------|-------------------|--------------|
| 3/4" Polyethylene        |           |                   |              |
| BS4010                   |           | Swing Pipe Barb   | Bag of 25    |
| BS5000                   |           | 1/2" FPT          | Bag of 25    |
| BS6000                   |           | 3/4" FPT          | Bag of 25    |
| BS5500                   |           | Swing Pipe Barb L | Bag of 25    |
| 1" Polyethylene          |           |                   |              |
| BS7000                   |           | 1/2" FPT          | Bag of 25    |
| BS8000                   |           | 3/4" FPT          | Bag of 25    |
| BS9000                   |           | Swing Pipe Barb   | Bag of 25    |
| BS7500                   |           | Swing Pipe Barb L | Bag of 25    |
| BS9999                   |           | 17mm Drip Barb    | Bag of 25    |
| 11/4" Polyethylene       |           |                   |              |
| BS12500                  |           | 1/2" FPT          | Bag of 25    |
| BS12750                  |           | 3/4" FPT          | Bag of 25    |
| BS12900                  |           | Swing Pipe Barb   | Bag of 25    |
| 25mm Metric Polyethylene |           |                   |              |
| BS2550                   |           | 1/2" FPT          | Bag of 25    |
| BS2575                   |           | 3/4" FPT          | Bag of 25    |
| BS2590                   |           | Swing Pipe Barb   | Bag of 25    |
| 32mm Metric Polyethylene |           |                   |              |
| BS3350                   |           | 1/2" FPT          | Bag of 25    |
| BS3375                   |           | 3/4" FPT          | Bag of 25    |
| BS3390                   |           | Swing Pipe Barb   | Bag of 25    |
| 40mm Metric Polyethylene |           |                   |              |
| BS12900                  |           | Swing Pipe Barb   | Bag of 25    |