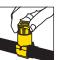

For Polyethylene Pipe



## **NO TOOLS REQUIRED! 10 SECOND INSTALLATION**







**Twist** 











## **Blazing Saddles**

| SKU#                     | Tap Color | Size              | Selling Unit |
|--------------------------|-----------|-------------------|--------------|
| 3/4" Polyethylene        |           |                   |              |
| BS4010                   |           | Swing Pipe Barb   | Bag of 25    |
| BS5000                   |           | 1/2" FPT          | Bag of 25    |
| BS6000                   |           | 3/4" FPT          | Bag of 25    |
| BS5500                   |           | Swing Pipe Barb L | Bag of 25    |
| 1" Polyethylene          |           |                   |              |
| BS7000                   |           | 1/2" FPT          | Bag of 25    |
| BS8000                   |           | 3/4" FPT          | Bag of